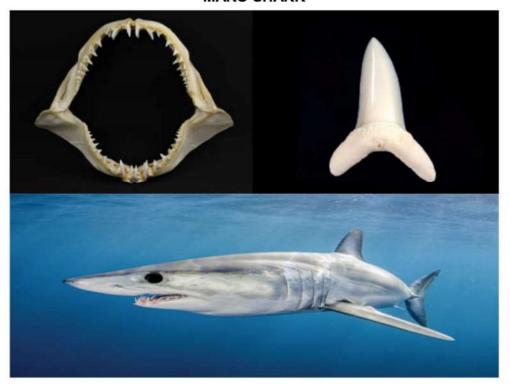

## **HORN SHARK**

TIGER SHARK

**MAKO SHARK** 

|             | Tooth Characteristics (write descriptions of what you observed) | Based on their<br>teeth, what type of<br>prey does the<br>shark prefer? |
|-------------|-----------------------------------------------------------------|-------------------------------------------------------------------------|
| Horn Shark  |                                                                 | Claim:                                                                  |
|             |                                                                 | Evidence:                                                               |
|             |                                                                 | Reasoning:                                                              |
| Mako Shark  |                                                                 | Claim:                                                                  |
|             |                                                                 | Evidence:                                                               |
|             |                                                                 | Reasoning:                                                              |
| Tiger Shark |                                                                 | Claim:                                                                  |
|             |                                                                 | Evidence:                                                               |
|             |                                                                 | Reasoning:                                                              |