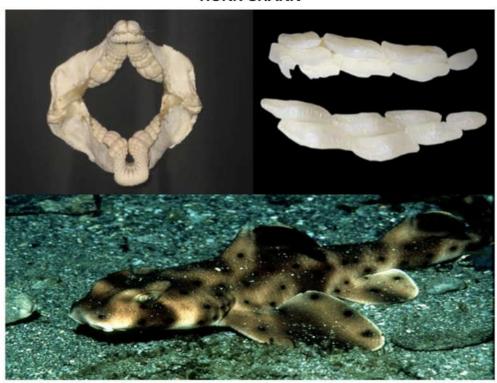

## **HORN SHARK**

TIGER SHARK

**MAKO SHARK** 

|             | Tooth Characteristics (write descriptions of what you observed) | Based on their<br>teeth, what type of<br>prey does the<br>shark prefer? |
|-------------|-----------------------------------------------------------------|-------------------------------------------------------------------------|
| Horn Shark  |                                                                 | Claim:                                                                  |
|             |                                                                 | Evidence:                                                               |
|             |                                                                 | Reasoning:                                                              |
| Mako Shark  |                                                                 | Claim:                                                                  |
|             |                                                                 | Evidence:                                                               |
|             |                                                                 | Reasoning:                                                              |
| Tiger Shark |                                                                 | Claim:                                                                  |
|             |                                                                 | Evidence:                                                               |
|             |                                                                 | Reasoning:                                                              |