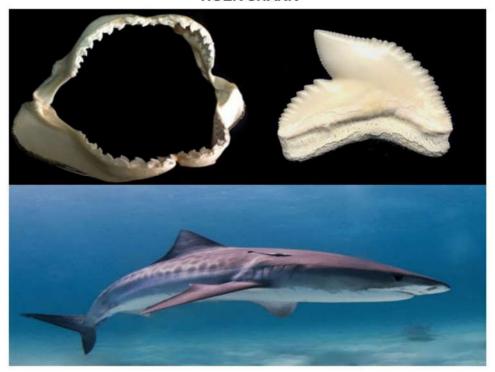

## **HORN SHARK**

TIGER SHARK

**MAKO SHARK** 

|             | Tooth Characteristics (write descriptions of what you observed) | Based on their<br>teeth, what type of<br>prey does the<br>shark prefer? |
|-------------|-----------------------------------------------------------------|-------------------------------------------------------------------------|
| Horn Shark  |                                                                 | Claim:                                                                  |
|             |                                                                 | Evidence:                                                               |
|             |                                                                 | Reasoning:                                                              |
| Mako Shark  |                                                                 | Claim:                                                                  |
|             |                                                                 | Evidence:                                                               |
|             |                                                                 | Reasoning:                                                              |
| Tiger Shark |                                                                 | Claim:                                                                  |
|             |                                                                 | Evidence:                                                               |
|             |                                                                 | Reasoning:                                                              |